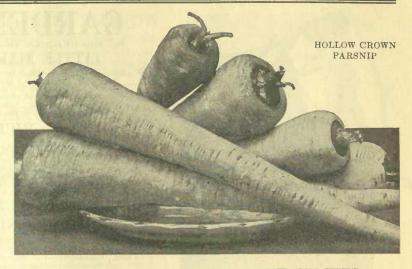

ow seed where plants are to remain. 330. CHINESE GIANT.—A fine mild Red

- Pepper of enormous size and magnificent appear-ance. The monster peppers are of thick blocky form and brilliant glossy scarlet color. Oz. 75c.

- thick: flavor hot, pleasant to the taste. Oz. 60c, pkt.
  Sd1. RUBY KING.—The peppers ordinarily grow 44 to 6 inches long by 34 to 44 inches through. Remarkably mild and pleasant to the taste. Oz. 60c, pkt.
  Sc33. Cayenne.—Small red pods, cone-shaped, in-tensely pungent. Oz. 60c, pkt.
  Sc34. Long Red.—Has brilliant red pods. The standard Pepper. General favorite. Oz. 60c, pkt.
- pkt. 335. Mammeth Golden Dawn.-Bright golden yellow, and very mild flavor. Oz. 60c, pkt. 5c 336. Sweet Spanish Mild and pleasant. For
- salads. Oz. 60c, pkt.....



CHAMPION MOSS CURLED PARSLEY





RUBY KING PEPPER

# PARSLEY Fr.-PERSIL

31

1 oz. for 150 feet of drill.

CULTURE.—Soak the seed for a few hours in warm water, and sow very early in spring, half-inch deep in drills 12 inches apart.

# **RENNIE'S XXX EVER-GREEN CURLED TABLE PARSLEY**

# Fr.-POTIRON. 1 oz. will plant 15 hills.

The grained, and the control of the second s

DEDUCT 10c. PER POUND IF ORDERED BY EXPRESS OR FREIGHT AT YOUR EXPENSE.

[1916]

#### PEAS **EXTRA EARLY** SORTS. drill; 2 to 3 busbels in drills per acre. LITTLE MARVEL—A New Dwarf Pea

# **RICHARD SEDDON**

303. RICHARD SEDDON.—The pods are deep green, crowded with from 7 to 9 large peas of very fine color and flavor. Grows from 16 to 20 inches in height. An extremely early type, maturing only a week later than the Alaska, when sown at the same tim